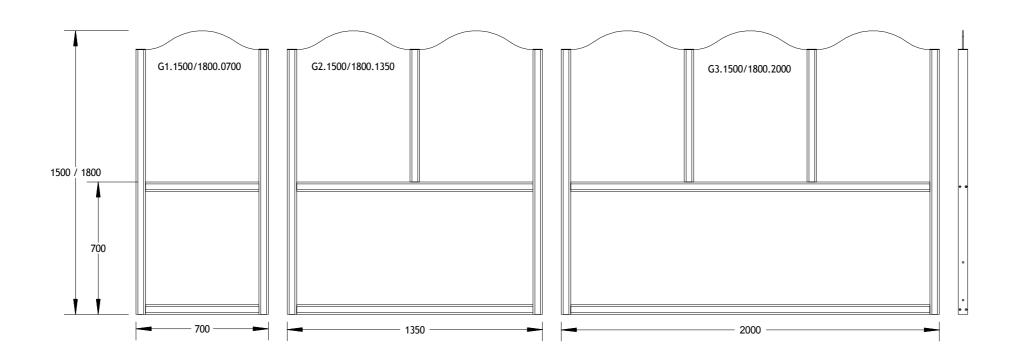

**G SERIES SCREENS** "Tornado"

| DRAWN BY:   | M. FLETCHER  | DATE: 01/03/2012   |
|-------------|--------------|--------------------|
| CHECKED BY: | J. FLITCROFT | DATE: 01/03/2012   |
| SCALE:      | 1:20         | TOLERANCE: +1.0 mm |
| MATERIAL:   |              |                    |
|             |              |                    |