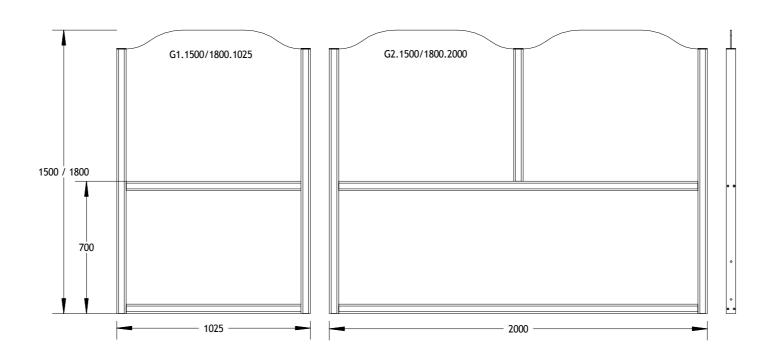

**G SERIES SCREENS** "Tornado"

| DRAWN BY:   | M. FLETCHER  | DATE: 01/03/2012   |
|-------------|--------------|--------------------|
| CHECKED BY: | J. FLITCROFT | DATE: 01/03/2012   |
| SCALE:      | 1:20         | TOLERANCE: +1.0 mm |
| MATERIAL:   |              |                    |
|             |              |                    |