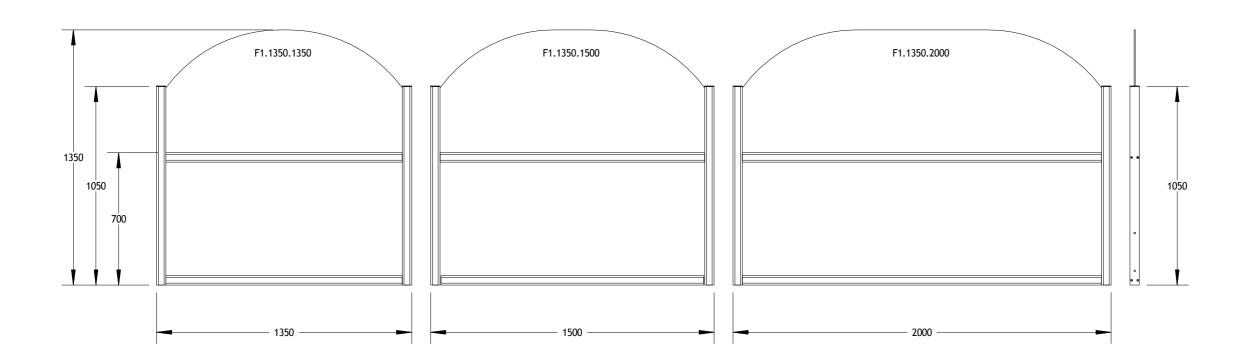

CEWL.0070.1

F SERIES SCREENS "Garbin"

| DRAWN BY:   | M. FLETCHER  | DATE: 07/05/2009   |
|-------------|--------------|--------------------|
| CHECKED BY: | J. FLITCROFT | DATE: 07/05/2009   |
| SCALE:      | 1:20         | TOLERANCE: +1.0 mm |
| MATERIAL:   |              |                    |
|             |              |                    |