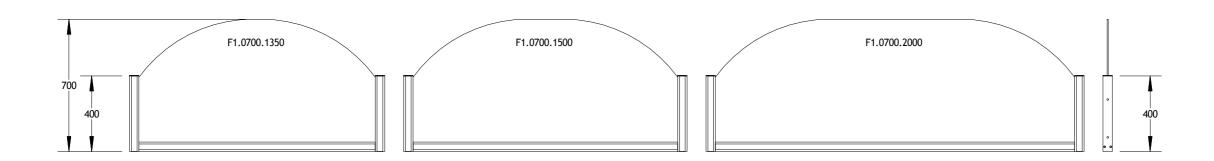

CEWL.0070.1

F SERIES SCREENS "Garbin"

| DRAWN BY:   | M. FLETCHER  | DATE: 07/05/2009   |
|-------------|--------------|--------------------|
| CHECKED BY: | J. FLITCROFT | DATE: 07/05/2009   |
| SCALE:      | 1:20         | TOLERANCE: +1.0 mm |
| MATERIAL:   |              |                    |
|             |              |                    |